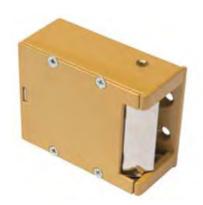

## Door Openers Rim 150 Series

The 152 rim type surface mounted door opener is a long service device, providing the security and convenience of remote control door-lock operation. The door remains locked until the opener is electrically actuated by a remote contact device. For AC models, use appropriate Transformer.

## **Features and Specifications**

- Brass nosing
- · Easy surface installation
- Rugged, heavy duty construction
- For surface mount installations