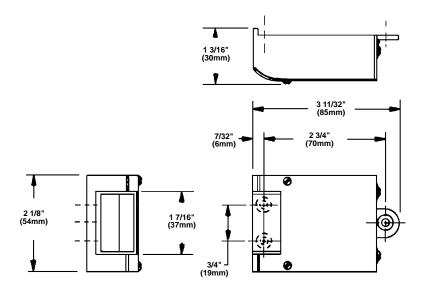

## **Weights and Dimensions**

| Cat. No. | Approx. Shipping Weight (lb.) |
|----------|-------------------------------|
| 152-AE   | 0.70                          |
| 152-G1   | 0.70                          |
| 152-G5   | 0.70                          |